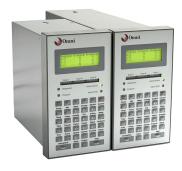

Starting in the 4<sup>th</sup> quarter of 2017, OMNI Flow Computers will begin shipping a new Front Panel, without mechanical counters, with all new flow computer orders. The new revision of the Front Panel is fully backward compatible with all previous 3000/6000 hardware and firmware revisions. This change should not cause any changes to existing customer configurations. Customers can continue to view their flow totals via the various standard or user defined Front Panel screens, or via OMNICOM<sup>©</sup>. The new Front Panel (Figure 2) is a form-fit-functional replacement for the current model.

## **CONTACT US**

OMNI Flow Computers, Inc. 12320 Cardinal Meadow Drive, Suite 180 Sugar Land, TX 77478-6218

P 281.240.6161 E sales@omniflow.com

**CURRENT REV F 6002 FRONT PANEL** 

**NEW REV G 6002 FRONT PANEL**