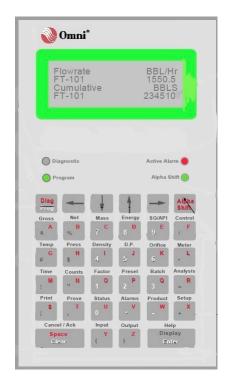

Starting in the 4<sup>th</sup> quarter of 2017, OMNI Flow Computers will begin shipping a new Front Panel, without mechanical counters, with all new flow computer orders. The new revision of the Front Panel is fully backward compatible with all previous 3000/6000 hardware and firmware revisions. This change should not cause any changes to existing customer configurations. Customers can continue to view their flow totals via the various standard or user defined Front Panel screens, or via OMNICOM<sup>©</sup>. The new Front Panel (Figure 2) is a form-fit-functional replacement for the current model.

## **CONTACT US**

OMNI Flow Computers, Inc. 12320 Cardinal Meadow Drive, Suite 180 Sugar Land, TX 77478-6218

P 281.240.6161 E sales@omniflow.com

**CURRENT REV F 6002 FRONT PANEL** 

**NEW REV G 6002 FRONT PANEL**